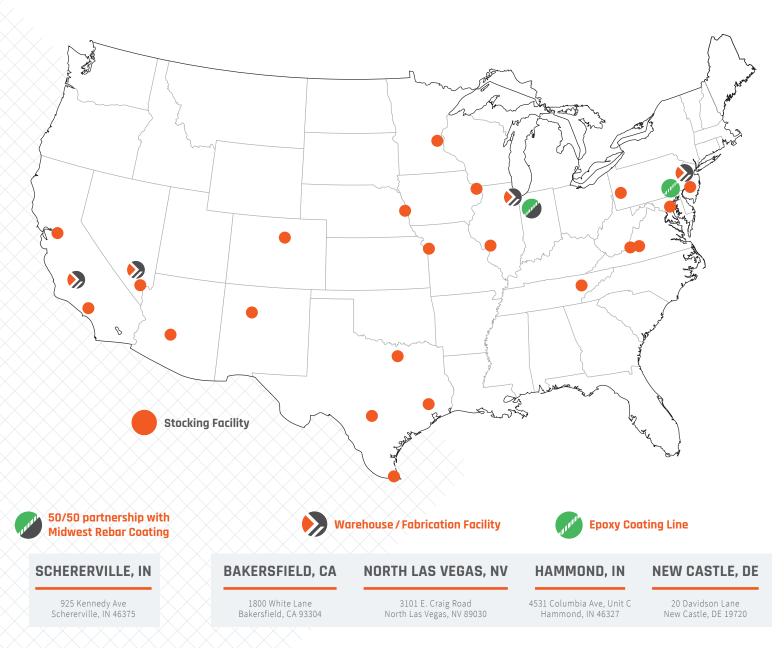

## **MPI LOCATIONS OUR DISTRIBUTION / FABRICATION NETWORK**

Our 25 stocking locations are strategically located to serve customers across the country. In addition, we operate four large regional fabrication facilities in Bakersfield, CA, Las Vegas, NV, Hammond, IN, and our newest in New Castle, DE — a state-of-the-art 148,000 sq. ft. temperature-controlled facility with the most advanced fabrication equipment and epoxy coating line.