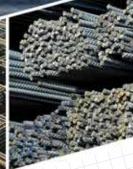

#### Rebar

Grades 40, 60, A706 and 75 Stock lengths: 20', 30', 40' and 60' Fabricated sizes: #3-#18

#### **Epoxy-coated Rebar**

Manufactured in partnership with Midwest Rebar Coating,

Fabricated sizes: #3-#18